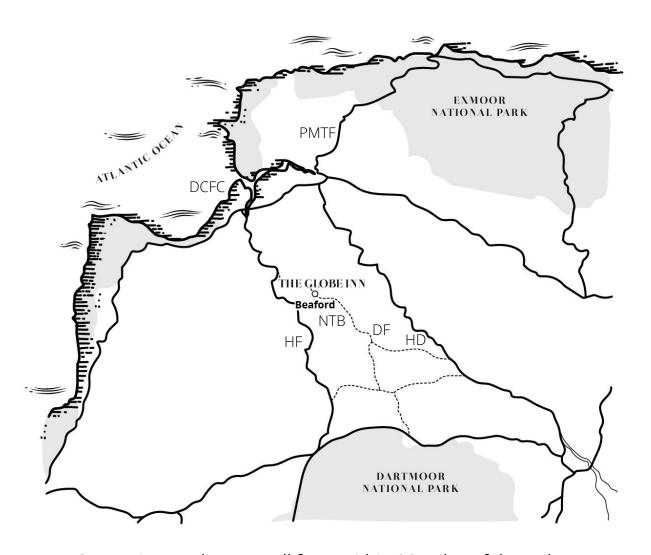

# THE GLOBE INN | SUPPLIERS

We try to keep our food miles low and use the tastiest ingredients available – that's why most of our produce comes from local suppliers.

Our main suppliers are all from within 20 miles of the pub:

Down Farm (DF) – Winkleigh 6 miles
Hallwood Farm (HF) – Petrockstow 6 miles
Hawkridge Dairy (HD) – Crediton 12 miles
Neal's Traditional Butchers (NTB) – Dolton 2 miles away
Plaistow Mills Trout Farm (PMTF) – Muddiford 18 miles away
The Devon & Cornwall Fish Company (DCFC) – Appledore 15 miles away