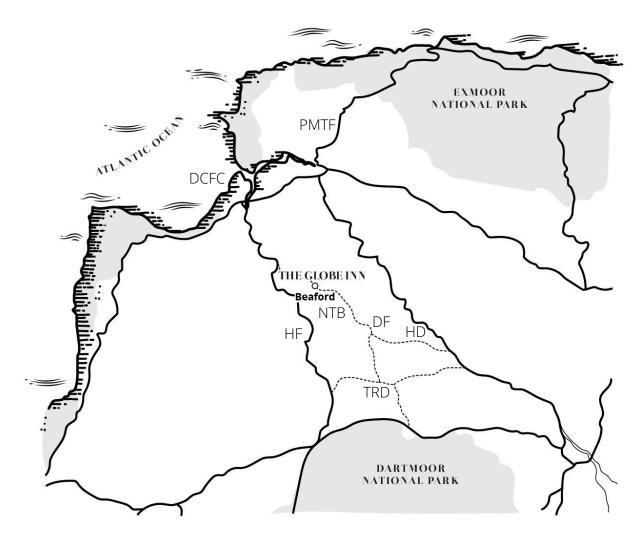

# THE GLOBE INN | SUPPLIERS

We try to keep our food miles low and use the tastiest ingredients available – that's why most of our produce comes from local suppliers.

#### Our main suppliers are all from within 20 miles of the pub:

Down Farm (DF) – Winkleigh 6 miles Hallwood Farm (HF) – Petrockstow 6 miles Hawkridge Dairy (HD) – Crediton 12 miles Neal's Traditional Butchers (NTB) – Dolton 2 miles away Plaistow Mills Trout Farm (PMTF) – Muddiford 18 miles away Taw River Dairy Ice Cream (TRD) – Sampford Courtenay 12 miles away The Devon & Cornwall Fish Company (DCFC) – Appledore 15 miles away