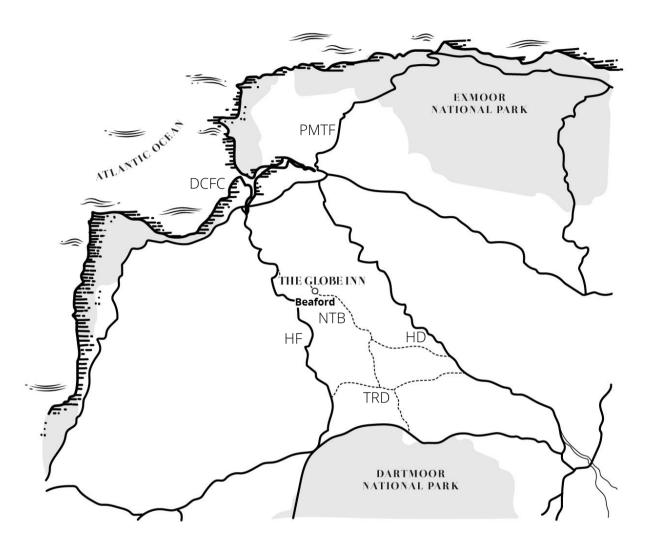

# THE GLOBE INN | SUPPLIERS

We try to keep our food miles low and use the tastiest ingredients available – that's why most of our produce comes from local suppliers.

Our main suppliers are all from within 20 miles of the pub:

Hallwood Farm (HF) – Petrockstow 6 miles
Hawkridge Dairy (HD) – Crediton 12 miles
Neal's Traditional Butchers (NTB) – Dolton 2 miles away
Plaistow Mills Trout Farm (PMTF) – Muddiford 18 miles away
Taw River Dairy Ice Cream (TRD) – Sampford Courtenay 12 miles away
The Devon & Cornwall Fish Company (DCFC) – Appledore 15 miles away